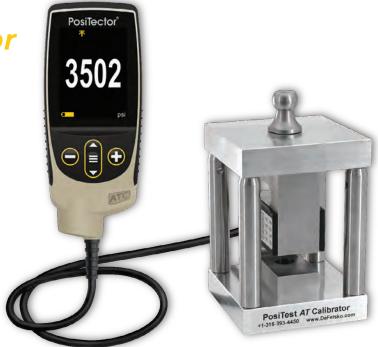

<sup>\*</sup> Based on 20 mm dolly

High precision load cell with PosiTector Standard gage body (ATC1)

#### **AT Calibrator** (ATC1)