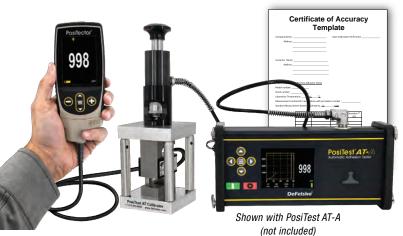

### **EASY OPERATION**

Connect the adhesion tester's actuator to the PosiTest *AT Calibrator's* loading fixture. Apply pressure using the adhesion tester's normal operating procedure. Compare values from the adhesion tester and the PosiTest *AT Calibrator*.

#### Includes . . .

- Contents of PRBATC listed above
- PosiTector gage body (Standard)
- USB cable
- Protective rubber holster
- 3 AAA batteries
- Wrist strap
- Protective lens cover

| Ordering Guide |        |  |
|----------------|--------|--|
| Probe Only     | PRBATC |  |
| PosiTest ATC   | ATC1   |  |