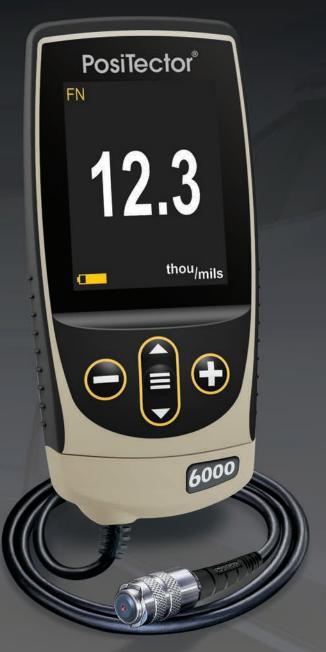

Paint Thickness Gages measure spray-on bedliners up to 1/4" thick on steel and aluminum truck beds

PosiTector 6000 FTS with Cabled Probe for hard-to-reach areas

- Accurately measures paint thickness on ALL metals
- Fast measurement speed 60+ readings per minute
- Ready to measure—no adjustment required for most applications
- 30 day money back guarantee
- Two year warranty on gage body AND probe